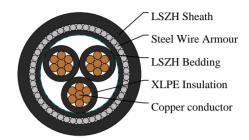

#### CABLE CONSTRUCTION

Conductors: Stranded plain copper conductors to IEC 60228 class 2 or 5.

Insulation: XLPE Insulation. Bedding: LSZH bedding.

Armoured: SWA.

Outer sheath: LSZH Sheath.