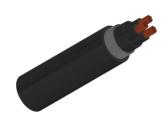

#### CABLE CONSTRUCTION

Conductors: Stranded plain copper conductors to IEC 60228 class 2 or 5.

Insulation: XLPE Insulation. Bedding: LSZH bedding.

Armoured: SWA.

Outer sheath: LSZH Sheath.

#### **DIMENSION AND PARAMETERS**

| No. of Cores  × Cross- sectional Area | No./Nominal<br>Diameter<br>of Strands | Nominal Sheath<br>Thickness | Nom. Overall<br>Diameter | Approx. Weight | Max. DC<br>Resistance<br>at 20°C |
|---------------------------------------|---------------------------------------|-----------------------------|--------------------------|----------------|----------------------------------|
| No.×mm²                               | no./mm                                | mm                          | mm                       | kg/km          | Ω/km                             |
| 3 x 6                                 | 7/01.04                               | 1.4                         | 14.4                     | 523            | 3.08                             |